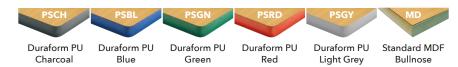

b><br>Slate Grey | WH White | <b>YE</b> Yellow |
|-------------------|----------------|-----------------|-------------------------|----------|---------------|---------------|--------------------------|----------|------------------|
|                   |                |                 |                         |          |               |               |                          |          |                  |

### 4 Choose Your Frame Colour

| DP1                                | ВК    | мс                   | LG | WH          | SV           |
|------------------------------------|-------|----------------------|----|-------------|--------------|
| Duraform<br>Speckled<br>Light Grey | Black | Metallic<br>Charcoal |    | White<br>** | Silver<br>** |

### 5 Choose Your Edge Style: PU, MDF



\*\*Non-returnable.

Metalliform