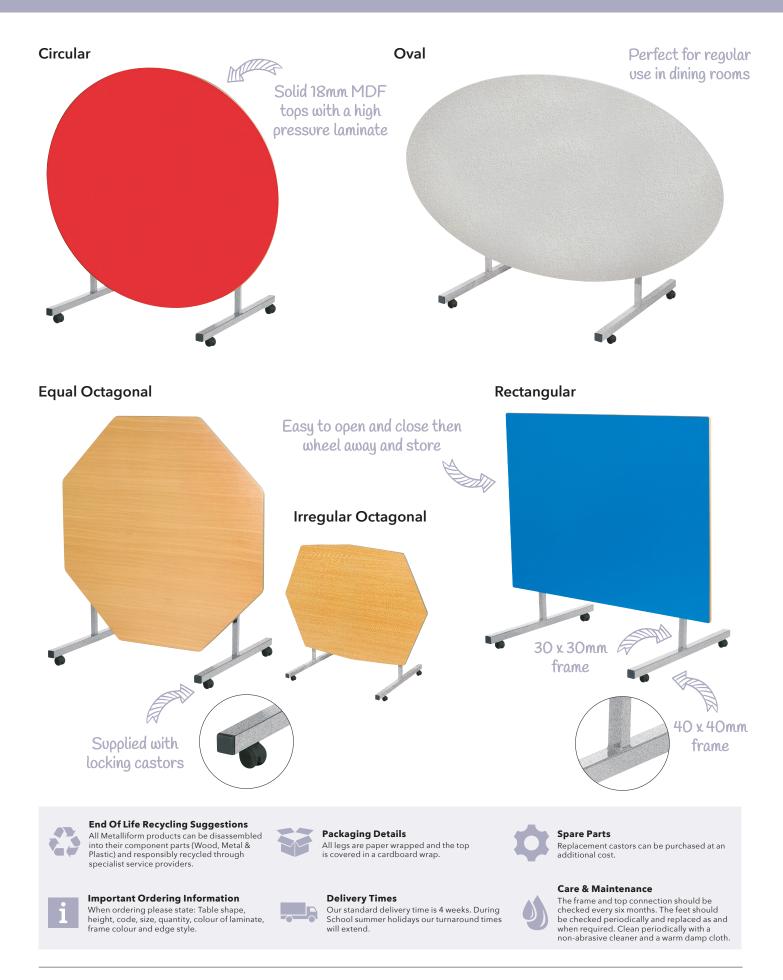

#### 1 Choose Your Dining Table

| SHAPE               | SIZE<br>(L × W) | MDF EDGE<br>CODE | DURAFORM EDGE<br>CODE |  |
|---------------------|-----------------|------------------|-----------------------|--|
| Circular            | 1200mm Diameter | TILT-CIRC-MD     | TILT-CIRC-PS          |  |
| Oval                | 1610 x 900mm    | TILT-OV-MD       | TILT-OV-PS            |  |
| Equal Octagonal     | 1200 x 1200mm   | TILT-EQOCT-MD    | TILT-EQOCT-PS         |  |
| Irregular Octagonal | 1380 x 1000mm   | TILT-OCT-MD      | TILT-OCT-PS           |  |
| Rectangular         | 1200 x 900mm    | TILT-129-MD      | TILT-129-PS           |  |
| Rectangular         | 1500 x 900mm    | TILT-159-MD      | TILT-159-PS           |  |