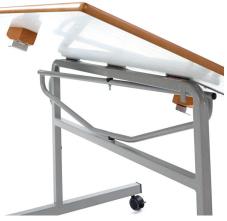

## **Tilt Top Dining Tables**

PRODUCT INFORMATION SHEET





Netalliform 🛛 🖸 01226

🔽 01226 350 555 🔤 sales@metalliform.co.uk 🖌 www.metalliform.co.uk 🔽 metalliformltd 🛛 1

# Tilt Top Dining Tables

PRODUCT INFORMATION SHEET







## Customise Your Order \_

#### 1 Choose Your Dining Table

| SHAPE               | SIZE<br>(L × W) | MDF EDGE<br>CODE | DURAFORM EDGE<br>CODE |  |
|---------------------|-----------------|------------------|-----------------------|--|
| Circular            | 1200mm Diameter | TILT-CIRC-MD     | TILT-CIRC-PS          |  |
| Oval                | 1610 x 900mm    | TILT-OV-MD       | TILT-OV-PS            |  |
| Equal Octagonal     | 1200 x 1200mm   | TILT-EQOCT-MD    | TILT-EQOCT-PS         |  |
| Irregular Octagonal | 1380 x 1000mm   | TILT-OCT-MD      | TILT-OCT-PS           |  |
| Rectangular         | 1200 x 900mm    | TILT-129-MD      | TILT-129-PS           |  |
| Rectangular         | 1500 x 900mm    | TILT-159-MD      | TILT-159-PS           |  |

#### 2 Choose Your Table Height